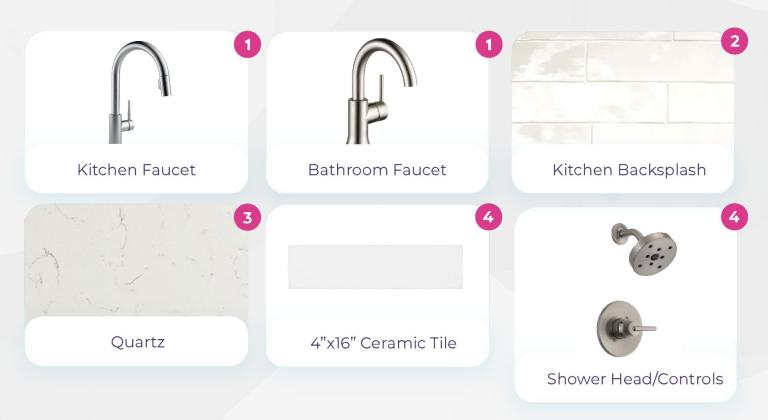

# Sophie Package

#### **UPGRADE PACKAGE**

Faucets Package

Backsplash

Quartz Packages

Custom Tile Shower

1

These are the finishes for the Sophie design package upgrades.