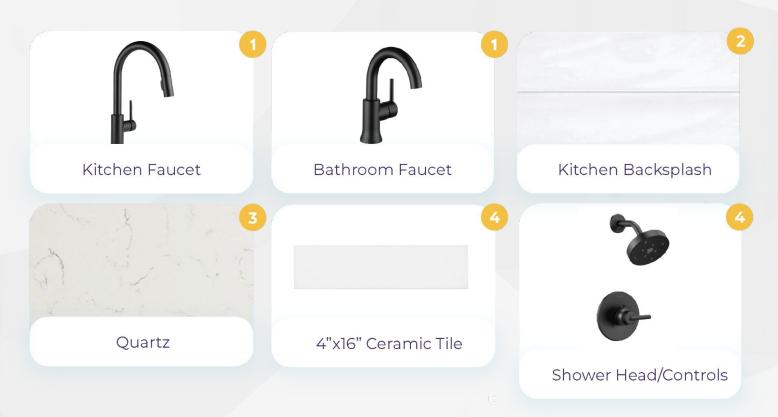

# **Bolton Package**

#### **UPGRADE PACKAGE**

Faucets Package
Backsplash
Quartz Packages
Custom Tile Shower

1
2
4

These are the finishes for the Bolton design package upgrades.