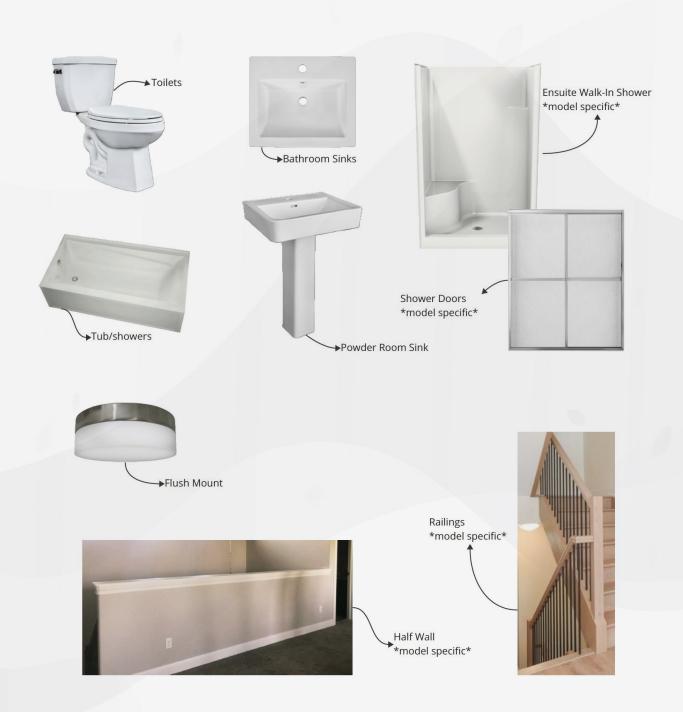

Choose 1 of 3 designer curated packages for the interior of your townhome.





STANDARD PACKAGE

# Sophie Package

#### **AREA**

Kitchen 1, 2, 3, 5, 8 Bedrooms 1
Dining Area 1, 7 Hallway 1
Sitting Area 1 Stairs 6
Bathrooms 2, 3, 4, 5 Entrance 4



Choose 1 of 3 designer curated packages for the interior of your townhome.





STANDARD PACKAGE

# **Bolton Package**

#### **AREA**

| Kitchen      | 1, 2, 3, 5, 8 | Bedrooms | 1 |
|--------------|---------------|----------|---|
| Dining Area  | 1, 7          | Hallway  | 1 |
| Sitting Area | 1             | Stairs   | 6 |
| Bathrooms    | 2, 3, 4, 5    | Entrance | 4 |



Choose 1 of 3 designer curated packages for the interior of your townhome.





# **INCLUDED INTERIOR FINISHES**







# **INCLUDED INTERIOR FINISHES**







# **UPGRADE SAMPLES**

# Jasper Package

#### **UPGRADE PACKAGE**

Faucets Package 1
Backsplash 2
Quartz Packages 3
Custom Tile Shower 4



These are the finishes for the Jasper design package upgrades.





# **UPGRADE SAMPLES**

# Sophie Package

#### **UPGRADE PACKAGE**

Faucets Package

Backsplash

Quartz Packages

Custom Tile Shower

1



These are the finishes for the Sophie design package upgrades.





# **UPGRADE SAMPLES**

# **Bolton Package**

#### **UPGRADE PACKAGE**

Faucets Package
Backsplash
Quartz Packages
Custom Tile Shower

1
2
4



These are the finishes for the Bolton design package upgrades.