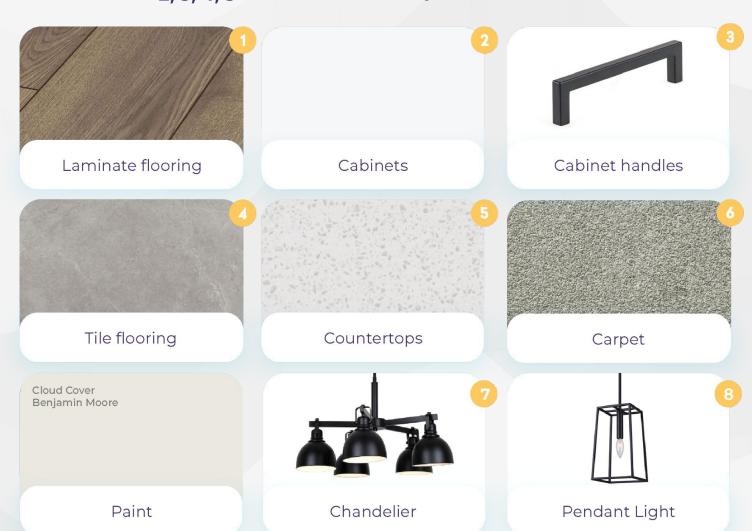

#### **AREA**

| Kitchen      | 1, 2, 3, 5, 8 | Bedrooms | 1 |
|--------------|---------------|----------|---|
| Dining Area  | 1, 7          | Hallway  | 1 |
| Sitting Area | 1             | Stairs   | 6 |
| Bathrooms    | 2, 3, 4, 5    | Entrance | 4 |