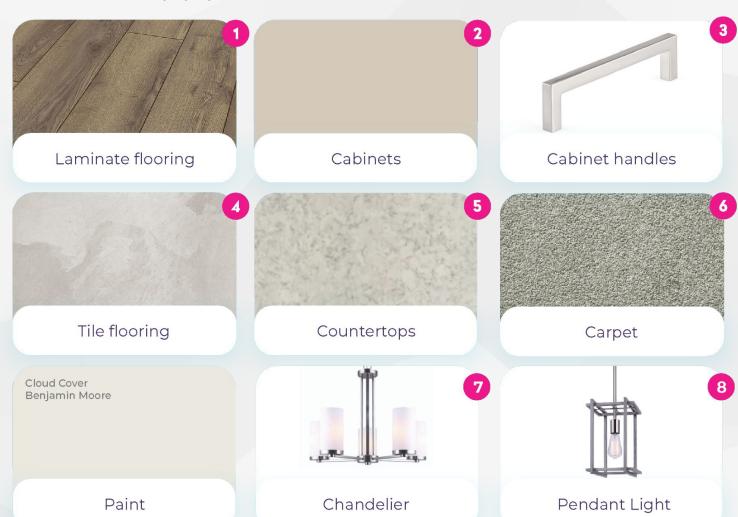

## **AREA**

Kitchen 1, 2, 3, 5, 8 Bedro Dining Area 1, 7 Hallw Sitting Area 1 Stairs Bathrooms 2, 3, 4, 5 Entra

Bedrooms 1
Hallway 1
Stairs 6
Entrance 4

Choose 1 of 3 designer curated packages for the interior of your townhome.

#### **AREA**

Kitchen 1, 2, 3, 5, 8 Bedrooms 1
Dining Area 1, 7 Hallway 1
Sitting Area 1 Stairs 6
Bathrooms 2, 3, 4, 5 Entrance 4

Choose 1 of 3 designer curated packages for the interior of your townhome.