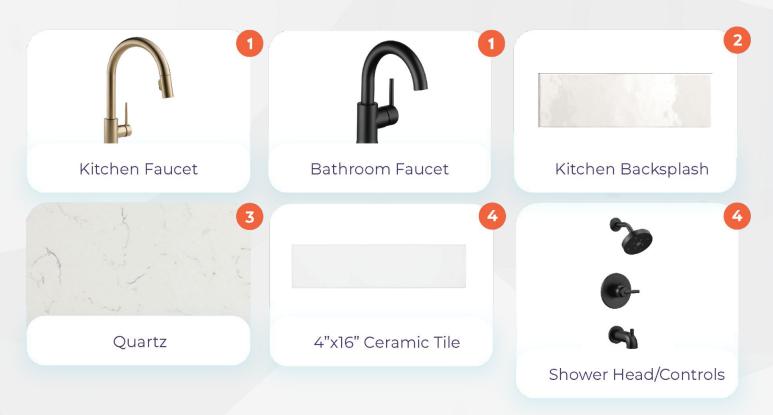

# Jasper Package

#### **UPGRADE PACKAGE**

Faucets Package 1
Backsplash 2
Quartz Packages 3
Custom Tile Shower 4

These are the finishes for the Jasper design package upgrades.