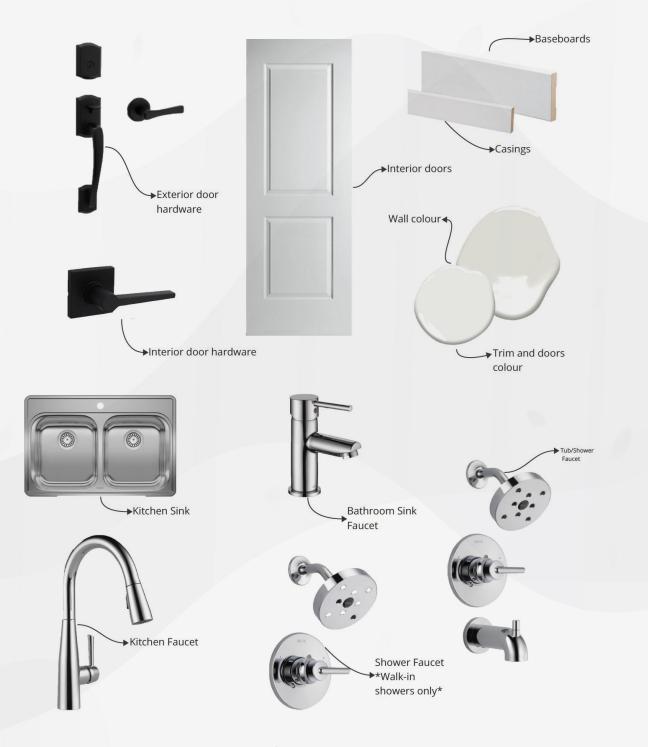

drooms 1
Hallway 1
Stairs 6
Entrance 4



















Choose 1 of 3 designer curated packages for the interior of your townhome.





STANDARD PACKAGE

# Sophie Package

#### **AREA**

Kitchen 1, 2, 3, 5, 8 Bedrooms 1
Dining Area 1, 7 Hallway 1
Sitting Area 1 Stairs 6
Bathrooms 2, 3, 4, 5 Entrance 4



Choose 1 of 3 designer curated packages for the interior of your townhome.





STANDARD PACKAGE

# **Bolton Package**

#### **AREA**

| Kitchen      | 1, 2, 3, 5, 8 | Bedrooms | 1 |
|--------------|---------------|----------|---|
| Dining Area  | 1, 7          | Hallway  | 1 |
| Sitting Area | 1             | Stairs   | 6 |
| Bathrooms    | 2, 3, 4, 5    | Entrance | 4 |



Choose 1 of 3 designer curated packages for the interior of your townhome.





# **INCLUDED INTERIOR FINISHES**







# **INCLUDED INTERIOR FINISHES**







# **UPGRADE SAMPLES**

# Jasper Package

#### **UPGRADE PACKAGE**

Faucets Package 1
Backsplash 2
Quartz Packages 3
Custom Tile Shower 4



These are the finishes for the Jasper design package upgrades.





# **UPGRADE SAMPLES**

# Sophie Package

#### **UPGRADE PACKAGE**

Faucets Package

Backsplash

Quartz Packages

Custom Tile Shower

1



These are the finishes for the Sophie design package upgrades.





# **UPGRADE SAMPLES**

# **Bolton Package**

#### **UPGRADE PACKAGE**

Faucets Package
Backsplash
Quartz Packages
Custom Tile Shower

1
2
4



These are the finishes for the Bolton design package upgrades.