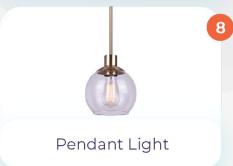

## **AREA**

Kitchen 1, 2, 3, 5, 8 Bedro Dining Area 1, 7 Hallw Sitting Area 1 Stairs Bathrooms 2, 3, 4, 5 Entra

Bedrooms 1
Hallway 1
Stairs 6
Entrance 4

Choose 1 of 3 designer curated packages for the interior of your townhome.